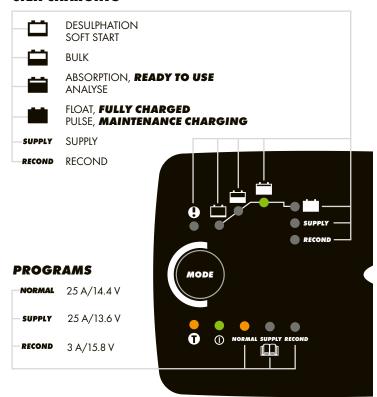

# TECHNICAL DATA

| CHARGING VOLTAGE | 14.4/15.8 /13.6 V                       |
|------------------|-----------------------------------------|
| CHARGING CURRENT | Max 25 A                                |
| TYPE OF CHARGER  | 8 step, fully automatic charging cycle  |
| TYPE OF BATTERY  | 12 V lead-acid batteries                |
| BATTERY CAPACITY | 40-500 Ah, up to 500 Ah for maintenance |
| INSULATION       | IP44 (outdoor use)                      |

Fully automatic for optimal charging

For all lead-acid batteries

13.6V Supply voltage

Temperature sensor

# RECOND

Recondition of deeply discharged batteries

### **SUPPLY**

Use the charger as a power supply

25 A

- Professional, fully automatic smart charger and battery support unit that delivers 25-400Ah to 12V batteries.
- Patented 8 step charging process.
- Enables sulphated, stratified and deeply discharged batteries to be reconditioned.
- Equipped with extra-long 6 metre cables no need to remove battery from the vehicle.
- Highly portable with built in hanging bracket.

## **READY TO USE**

The table shows the estimated time for empty battery to 80 % charge.

| BATTERY SIZE (Ah) | TIME TO 80 % CHARGED |
|-------------------|----------------------|
| 40                | 1.5 h                |
| 100               | 3 h                  |
| 200               | 6 h                  |
| 350               | 16 h                 |

### **CTEK CHARGING**