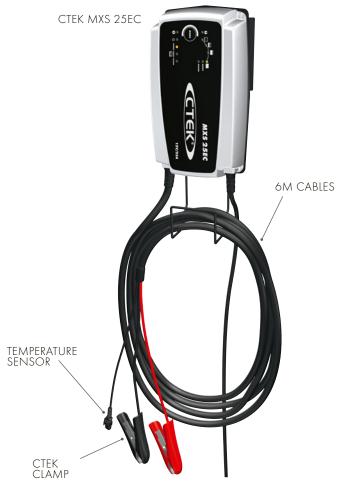

# PROFESSIONAL BATTERY CHARGER AND SUPPORT UNIT CTEK MXS 25EC

Designed for professional use, the MXS 25EC includes a wide range of features, including an automatic diagnostic function that tests whether a battery is able to take and hold a charge and a supply function that allows it to be used as a power supply to support the battery during diagnostic work.

With a built in temperature sensor, the MXS 25EC is able to compensate for conditions and provide optimum charging whatever the weather. It is delivered with 6 metre extended cables, a built-in hanging bracket and a 2 year warranty.

### **SUPPLY**

Use the charger as a power supply

25 A

- Professional, fully automatic smart charger and battery support unit that delivers 25-400Ah to 12V batteries.
- Patented 8 step charging process.
- Enables sulphated, stratified and deeply discharged batteries to be reconditioned.
- Equipped with extra-long 6 metre cables no need to remove battery from the vehicle.
- Highly portable with built in hanging bracket.