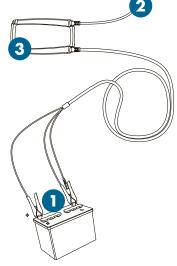

### **CONNECT AND CHARGE**

ONNECT THE CHARGER TO THE BATTERY

3 PRESS THE MODE-BUTTON TO SELECT CHARGING PROGRAM